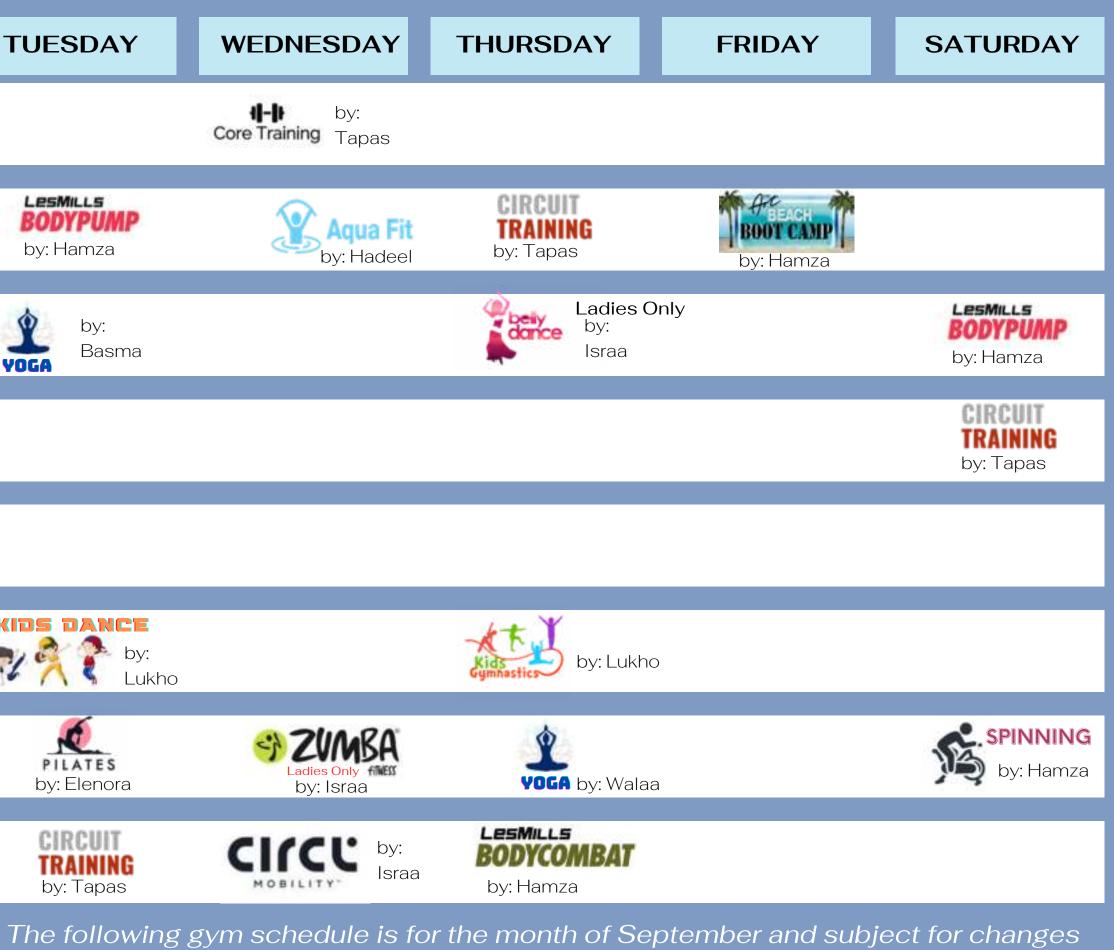

## WEEKLY SCHEDULE (SEPTEMBER 2023)

|                | SUNDAY                                  | MONDAY                        | TUESDAY                | WEDNESDAY                               |
|----------------|-----------------------------------------|-------------------------------|------------------------|-----------------------------------------|
| <b>8:00</b> am |                                         | by:<br>Fatima                 |                        | <b>II-II</b> by:<br>Core Training Tapas |
| <b>9:00</b> am | CIRCUIT<br>TRAINING                     | LesMILLS<br>BODYCOMBAT        | LesMILLS<br>BODYPUMP   | 😧 Aqua Fit                              |
|                | by: Tapas                               | by: Hamza                     | by: Hamza              | by: Hadeel                              |
| 10:15am        |                                         |                               | by:<br>YOGA Basma      |                                         |
| 11:30am        |                                         |                               |                        |                                         |
| 12:30pm        |                                         |                               |                        |                                         |
|                | TIT KIDS                                |                               | KIDS DANCE             |                                         |
| <b>4:30pm</b>  | by:<br>Tapas                            |                               | by:<br>Lukho           |                                         |
| <b>5:30</b> pm | by:<br>YOGA Hadeel                      | Eadies Only MESS<br>by: Basma | PILATES<br>by: Elenora | ST ZUMBA<br>Ladies Only MM              |
| <b>7:00</b> pm | <b>ti-li</b> by:<br>Core Training Tapas | LesMills<br>BODYPUMP          | CIRCUIT<br>TRAINING    | by: Israa                               |
|                |                                         | by: Hamza                     | by: Tapas              | MOBILITY"                               |