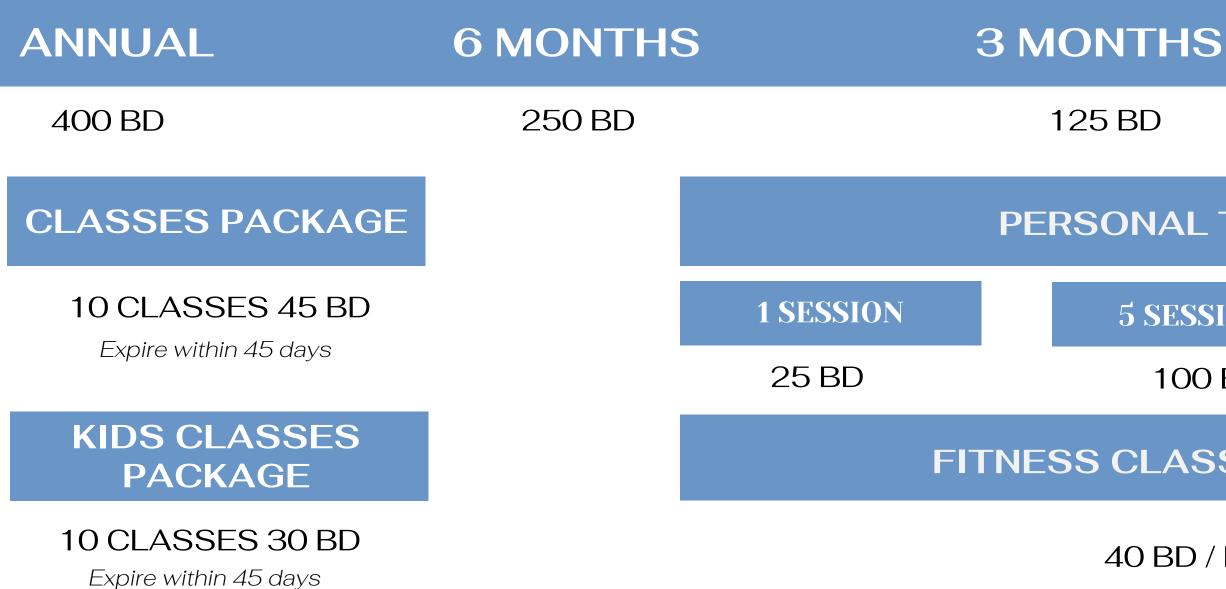

# GYM

- Unlimited fitness classes
- Due to limited space and to ensure your highest comfort, gym access is upon availability.
- Access for the ART Gym Facility

(Steam room, shower, locker, etc...)

### **1 MONTH**

50 BD

#### **PERSONAL TRAINING**

**5** SESSIONS

100 BD

**10 SESSIONS** 

180 BD

#### **FITNESS CLASSES FOR KIDS**

40 BD / Month