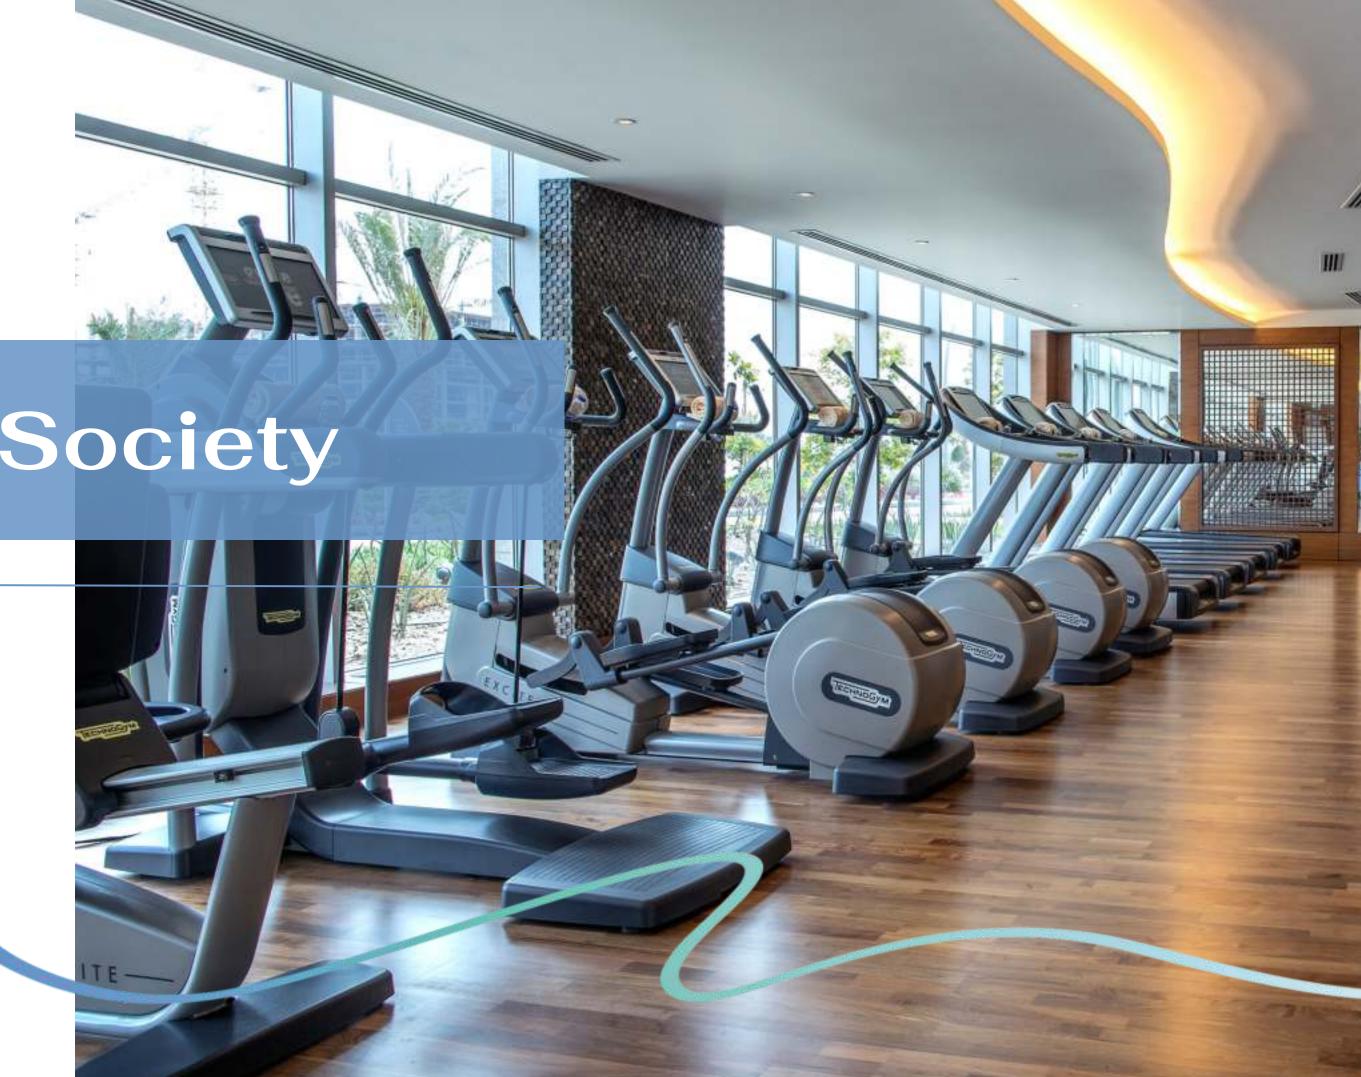

- Access to Family Fun Day every Saturday
- All-day family fun activities
- 2 Exclusive adults-only private islands

# Leisure Packages

|                                    | ANNUAL | 6 MONTHS | 3 MONTHS | 1 MONTH |
|------------------------------------|--------|----------|----------|---------|
| Single Lady                        | BD 500 | BD 350   | BD 200   | BD 100  |
| Single Gent                        | BD 650 | BD 450   | NA       | NA      |
| Couples                            | BD 750 | BD 500   | BD 250   | BD 150  |
| <b>Family</b><br>2 Adults & 2 Kids | BD 850 | BD 600   | BD 300   | BD 200  |
| Additional Kid<br>(3-18 years old) | BD 100 | BD 55    | BD 30    | BD 35   |
| Additional Adult Kid<br>(18-26)    | BD 200 | BD 150   | BD 80    | BD 70   |

# Fitness Society



# GYM

- Unlimited fitness classes
- Due to limited space and to ensure your highest comfort, gym access is upon availability.
- Access for the ART Gym Facility

(Steam room, shower, locker, etc...)





### **1 MONTH**

50 BD

#### **PERSONAL TRAINING**

**5** SESSIONS

100 BD

**10 SESSIONS** 

180 BD

#### **FITNESS CLASSES FOR KIDS**

40 BD / Month

## WEEKLY SCHEDULE (SEPTEMBER 2023)

|                | SUNDAY                                  | MONDAY                        | TUESDAY                | WEDNESDAY                               |
|----------------|-----------------------------------------|-------------------------------|------------------------|-----------------------------------------|
| <b>8:00</b> am |                                         | by:<br>Fatima