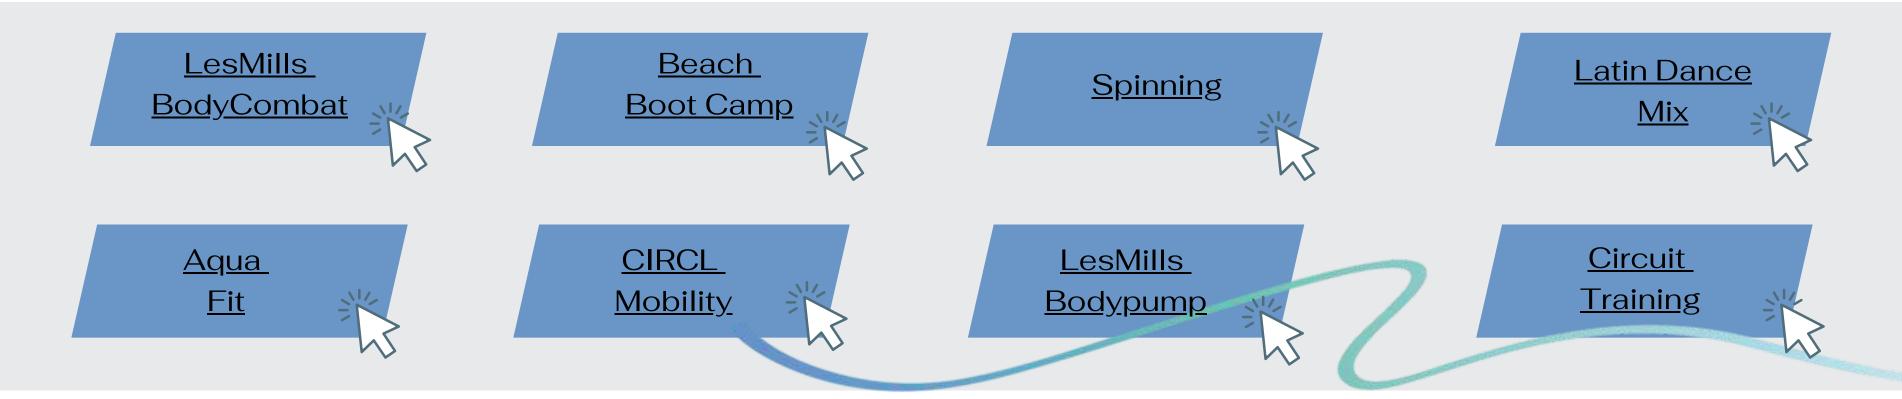

| KIDS DANCE             |                                         |
| <b>4:30pm</b>  | by:<br>Tapas                            |                               | by:<br>Lukho           |                                         |
| <b>5:30</b> pm | by:<br>YOGA Hadeel                      | Eadies Only MESS<br>by: Basma | PILATES<br>by: Elenora | ST ZUMBA<br>Ladies Only MM              |
| <b>7:00</b> pm | <b>ti-li</b> by:<br>Core Training Tapas | LesMills<br>BODYPUMP          | CIRCUIT<br>TRAINING    | by: Israa                               |
|                |                                         | by: Hamza                     | by: Tapas              | MOBILITY"                               |



# 

# FITNESS CLASSES

\*For the descriptions, click on the desired class.





# FITNESS CLASSES

\*For the descriptions, click on the desired class.







# Thank You!